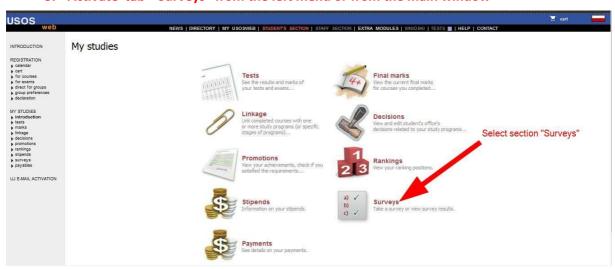

3. Activate tab "Surveys" from the left menu or from the main window

4. List of available courses you may give your opinion on will be activated from January 17 till February 28, 2011.

5. Please, answer the survey questions, you may also comment on the course.