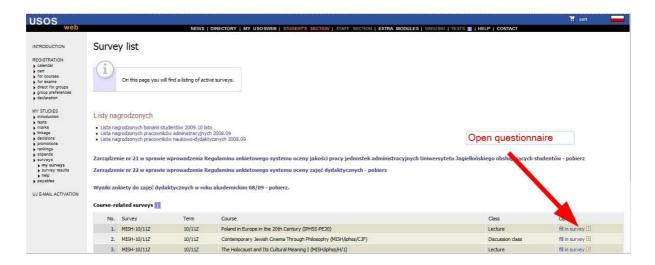

3. Activate tab "Surveys" from the left menu or from the main window

4. List of available courses you may give your opinion on will be activated from January 17 till February 28, 2011.

5. Please, answer the survey questions, you may also comment on the course.