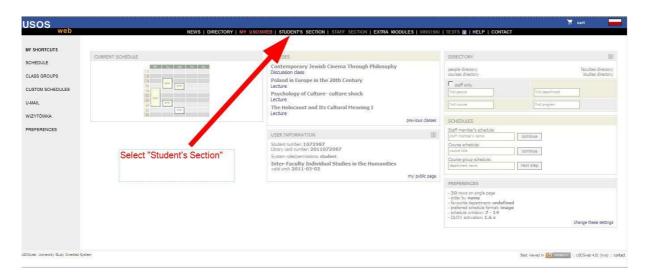

## Assesment of courses offered in winter semester 2010/11.

To open evaluation form please log in to the USOSweb student's profile.

1. Click "Student's Section" tab

2. From the next screen open "My studies" section