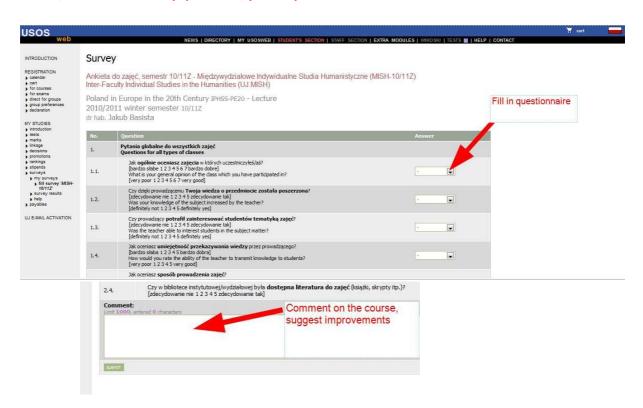

3. Activate tab "Surveys" from the left menu or from the main window

4. List of available courses you may give your opinion on will be activated from January 17 till February 28, 2011.

5. Please, answer the survey questions, you may also comment on the course.