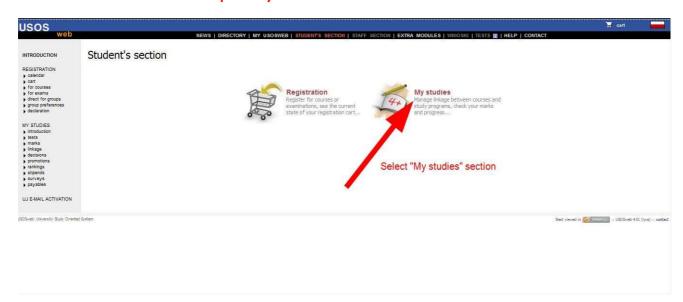

## Assesment of courses offered in winter semester 2010/11.

To open evaluation form please log in to the USOSweb student's profile.

1. Click "Student's Section" tab

2. From the next screen open "My studies" section